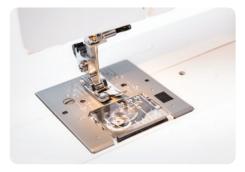

#### **LED Lighting**

The needle area is illuminated by the LED lighting. Plus, the clear bobbin cover on the needle plate allows you to see the remaining bobbin thread.