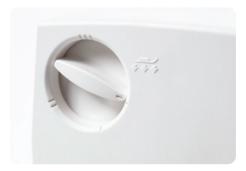

#### **Foot Pressure Dial**

Easy access foot pressure dial, located on the left hand end of the machine. There are 4 levels available.