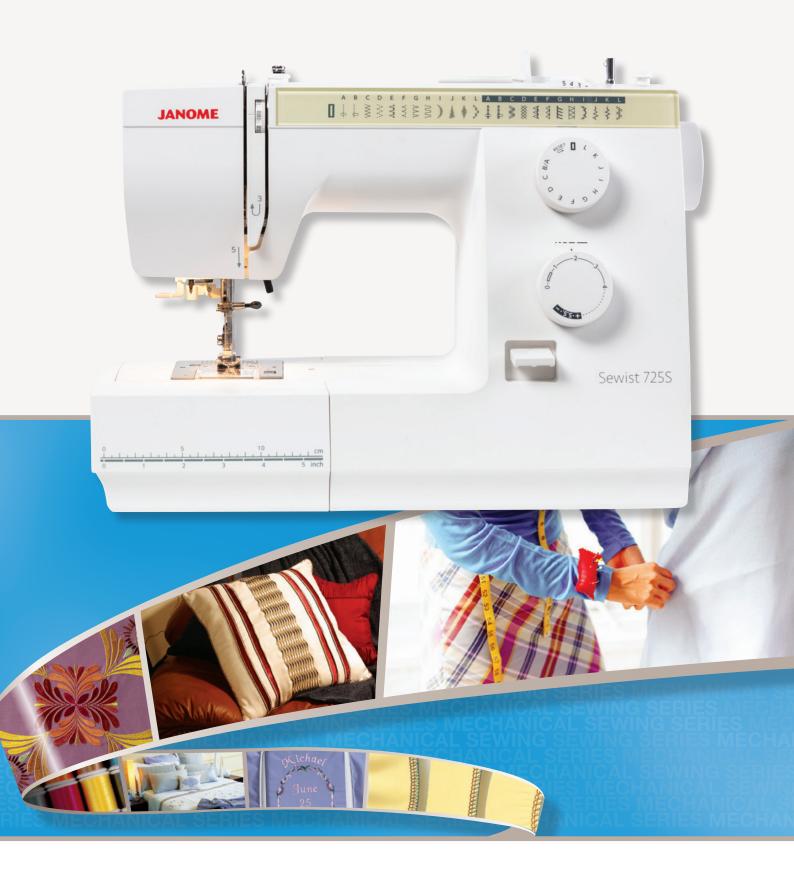

#### **LED Lighting**

The needle area is illuminated by the LED lighting. Plus, the clear bobbin cover on the needle plate allows you to see the remaining bobbin thread.

#### **Foot Pressure Dial**

Easy access foot pressure dial, located on the left hand end of the machine. There are 4 levels available.

#### Stitch Chart

Each model has a stitch chart on the front of the machine for easy selection. Models 725S and 721 include stretch fabric stitches.