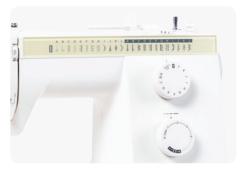

#### Stitch Chart

Each model has a stitch chart on the front of the machine for easy selection. Models 725S and 721 include stretch fabric stitches.